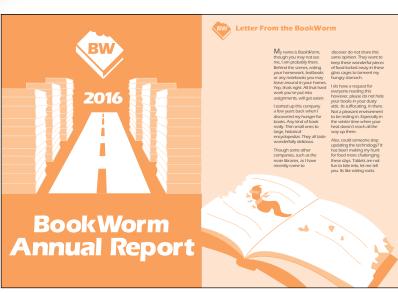

#### **Bookworm:**

Logo, Corporate Style Guide and Annual Report, designed for a fictional super villain.