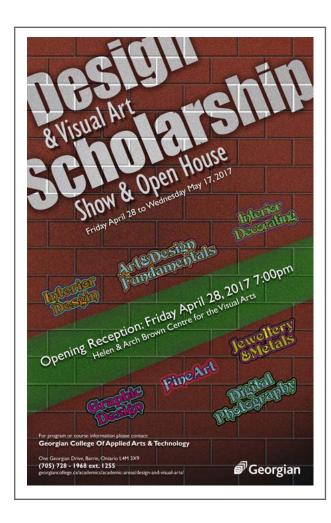

# Design & Visual Art:

A poster and postcard designed to bring awareness to Georgian College's programs and what they have to offer.