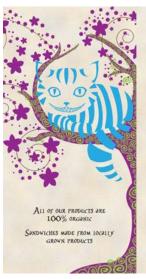

# Wonderland Cafe

TIME

#### **Wonderland Cafe:**

Logo and a four panel, roll fold menu, designed for funky cafe. Changing up the normal menus out there.