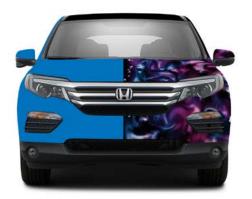

# Car Wrap:

Half a Car Wrap designed to catch eyes and advertise Mario Design company wrapping abilities.

# Designed In:

Photoshop