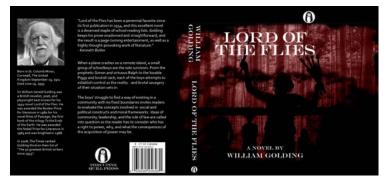

#### **Book Covers:**

Redesigned book covers with a dark twist, to encourage teens and young adults to read more.

# Designed In: