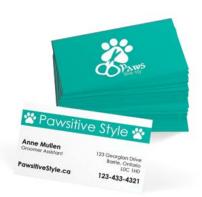

#### Pawsitive Style:

Logo and website designed to bring awareness to who they are and what they have to offer.