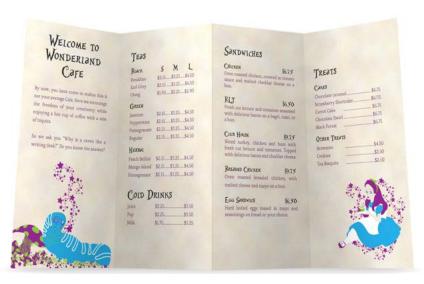

# Wonderland Cafe

TIME

#### **Wonderland Cafe:**

Logo and a four panel, roll fold menu, designed for funky cafe. Changing up the normal menus out there.