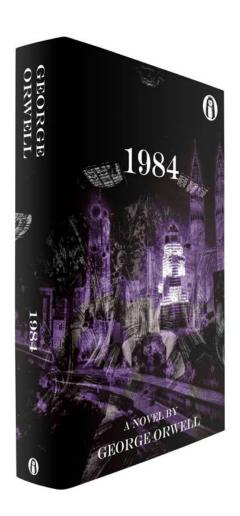

#### **Book Covers:**

Redesigned book covers with a dark twist, to encourage teens and young adults to read more.

# Designed In: