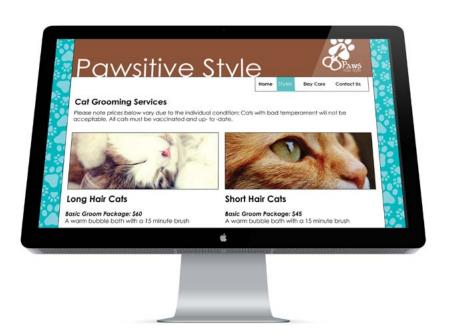

#### Pawsitive Style:

Logo and website designed to bring awareness to who they are and what they have to offer.