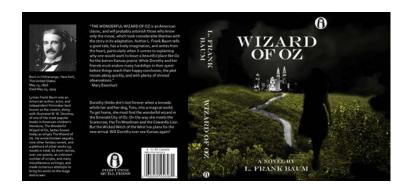

#### **Book Covers:**

Redesigned book covers with a dark twist, to encourage teens and young adults to read more.

# Designed In: