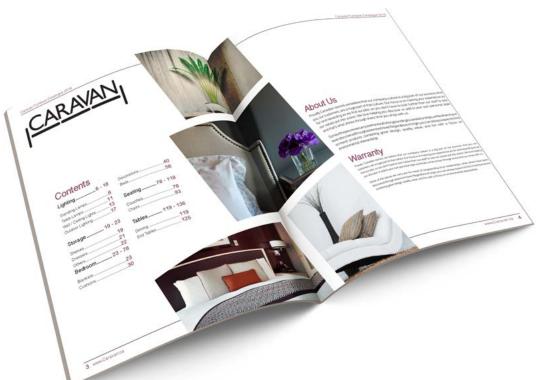

# Caravan Catalogue:

A modern day furniture catalogue, designed to advertise the new trends for this season.