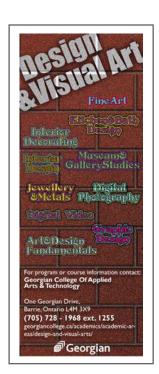

# Design & Visual Art:

A poster and postcard designed to bring awareness to Georgian College's programs and what they have to offer.