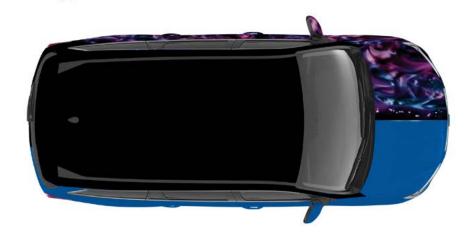

# Car Wrap:

Half a Car Wrap designed to catch eyes and advertise Mario Design company wrapping abilities.

# Designed In:

Photoshop