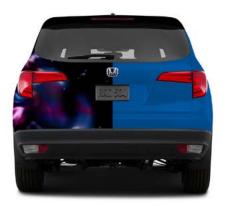

# Car Wrap:

Half a Car Wrap designed to catch eyes and advertise Mario Design company wrapping abilities.

# Designed In:

Photoshop