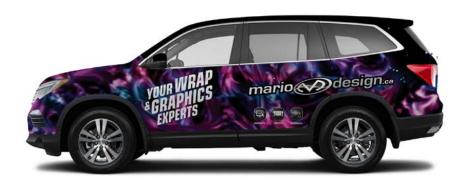

# Car Wrap:

Half a Car Wrap designed to catch eyes and advertise Mario Design company wrapping abilities.

# Designed In:

Photoshop