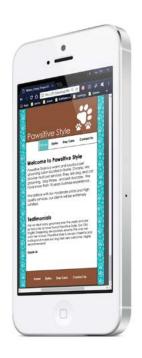

#### Pawsitive Style:

Logo and website designed to bring awareness to who they are and what they have to offer.