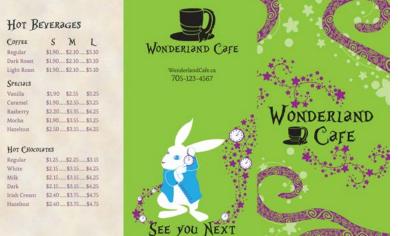

# Wonderland Cafe

TIME

#### **Wonderland Cafe:**

Logo and a four panel, roll fold menu, designed for funky cafe. Changing up the normal menus out there.

#### **Designed In:**

Illustrator InDesign