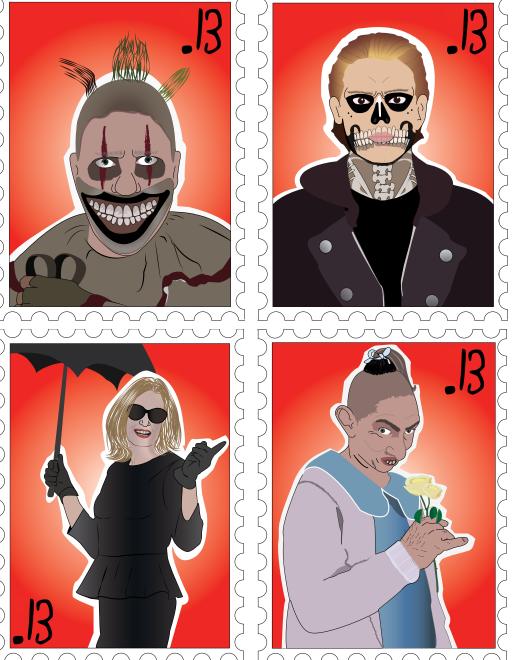

## **ILLUSTRATION**

Design a series of fictional character Stamps using only Pen tool. Mimicking of shapes, layers and colour use. American Horror Story Edition Stamps

created using...

Illustrator