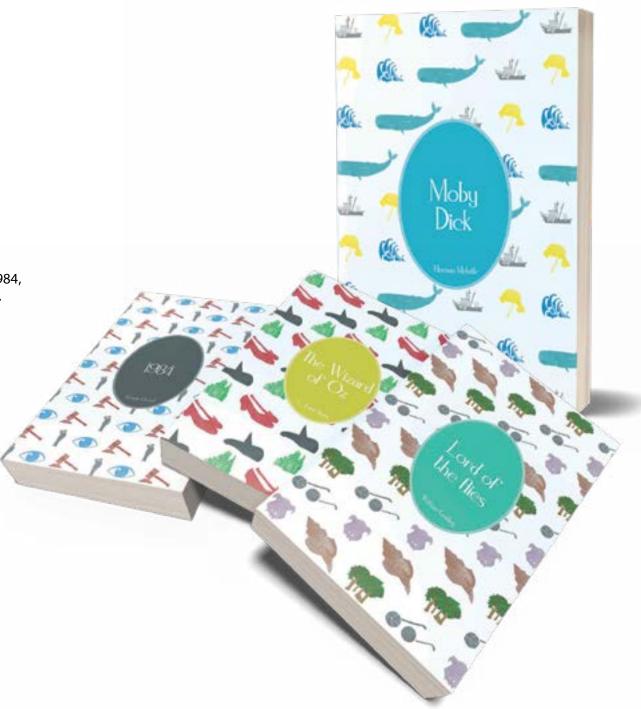

## **CORPORATE & EDITORIAL**

re-design "The Classics" Moby Dick, 1984, The Wizard of Oz, The Lord of the Flies. Create book covers to captivate new readers to rediscover classic stories.

- Photoshop
- InDesign