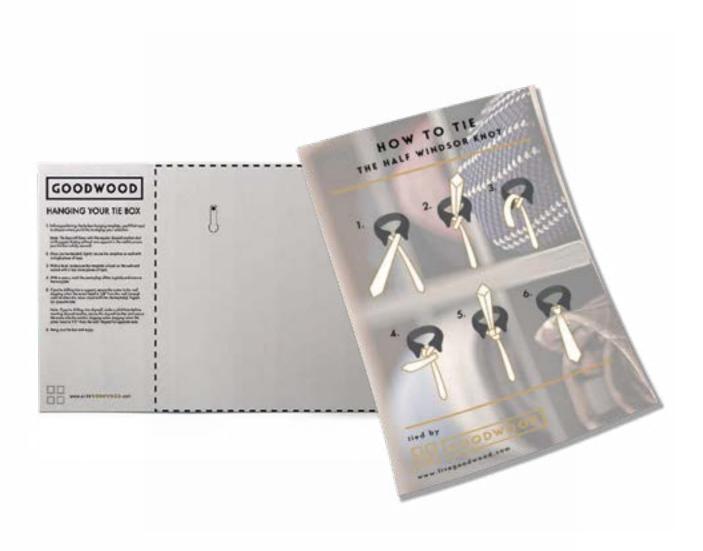

## **Brand Build Out**

Two Print Pieces for GOODWOOD. How To Tie: The Half Windsor Knot , promotional mailing 4x6 print piece. Hanging Your Tie Box; print hanging instructions. (Tape paper to wall for exact alignment of nail holes to hang Tie Box ).