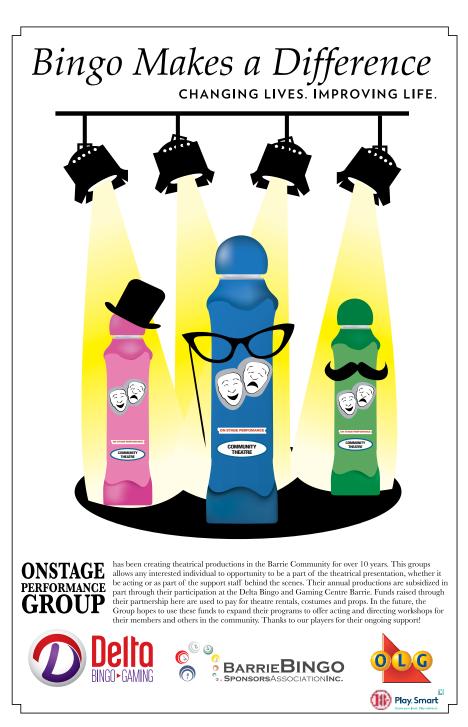

### **ADVERTISING**

Design a poster visual explaining how Barrie Bingo proceeds help fund the community. Some Barrie Bingo proceeds are donated to On Stage Performance Group to help pay for plays, musicals and other performances.

created using...

- Illustrator
- InDesign

This peice won and was selected to be printed and displayed at Barrie Bingo Hall! (November 16 2016)