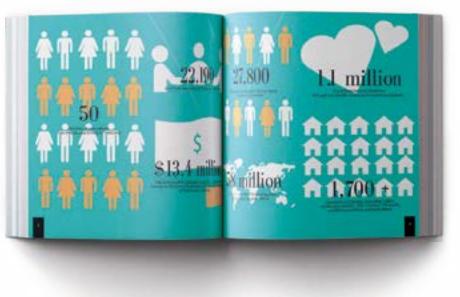

## **CORPORATE & EDITORIAL**

Redesign a pre-existing Annual Report, goal is to be more visually appealing, easier to navigate through.

- Photoshop
- InDesign
- \* Illustrator