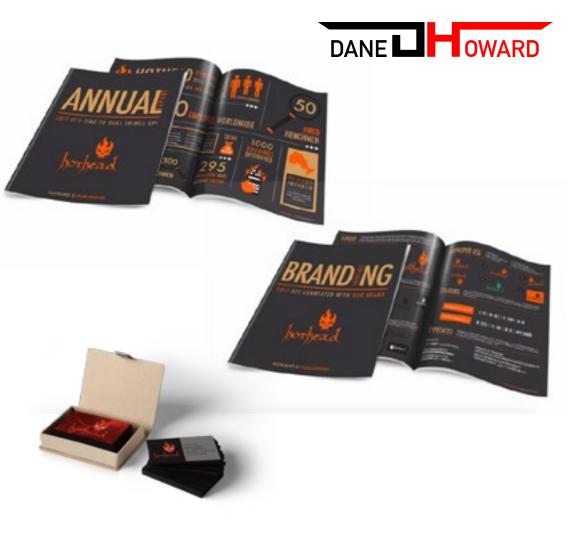

## **Branding Design**

### **Branding Guidelines**

LOGO Hothead logo wordmark. W placed between

PROPER USE Hothward's logo or of Thead" (orget at the woodmark.

OTHER USE Hothead log and logo and

Brand Guidelines brochure covering the Branding of Super Villain Hothead.