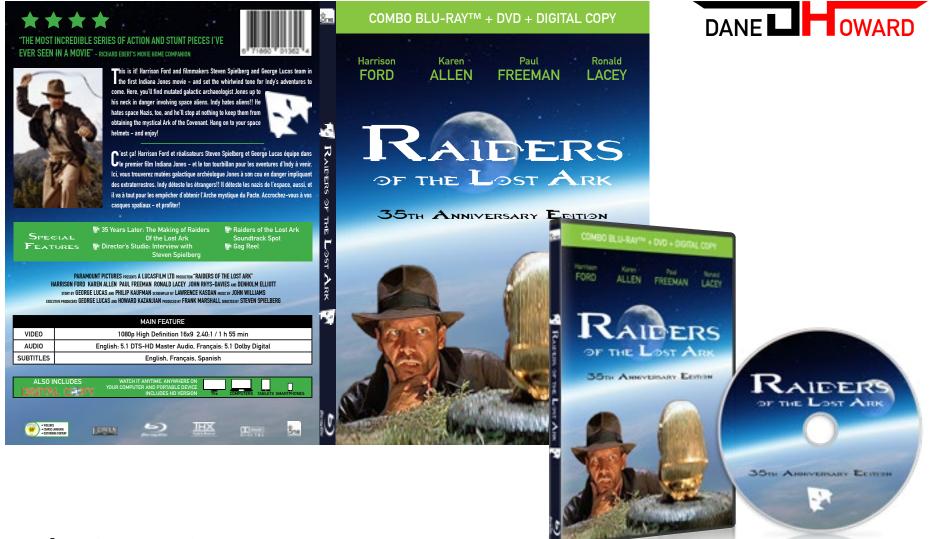

### **DVD Cover Redesign**

DVD Cover of Raiders of the Lost Ark re-imagined with a Sci-Fi style twist.

# Original