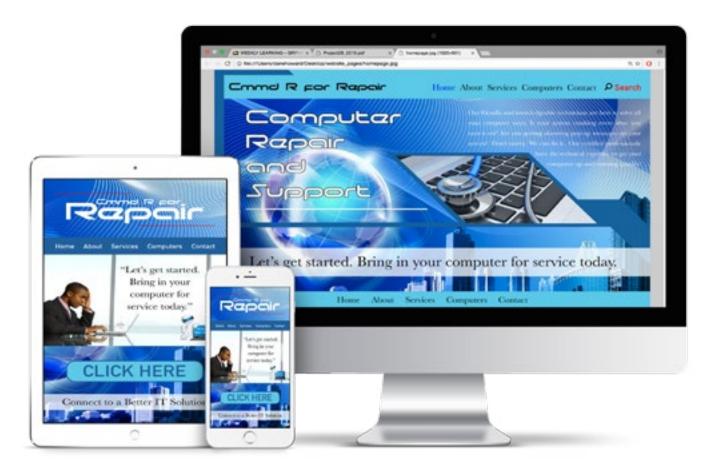

### **Corporate Website**

Corporate Website for computer repair company, Cmmd R For Repair.

IMPROPER USE 2. Don't flip logo 2. Don't skew or 3. Don't retaile log

C: 0 | M: 83 | Y: 100 | K: 0

R: 255 | G: 80 | B: 0 | #FF5000