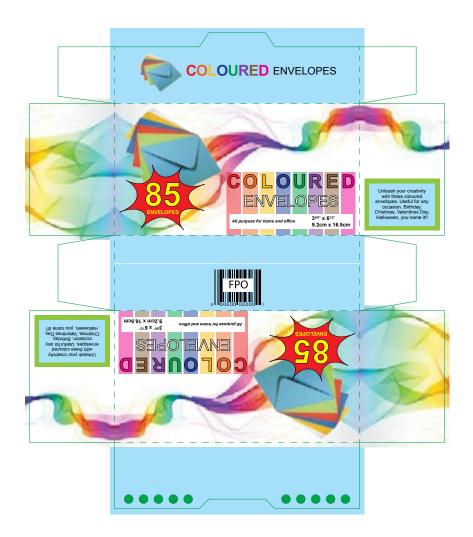

## **Dollars to Diamonds - Envelope Package**

Redesign of a Dollar Store product to look like a "premium high-end" product.