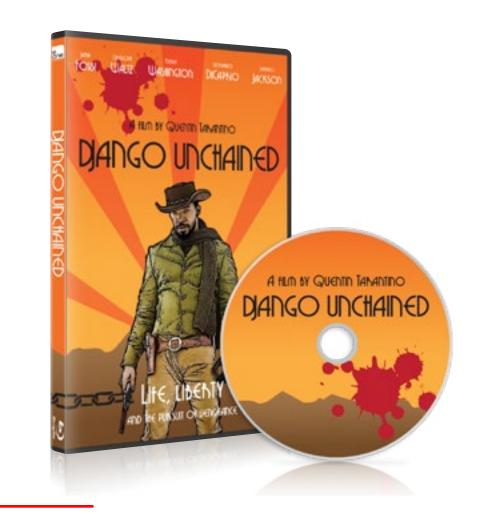

### **DVD Cover Redesign**

DVD Cover of Raiders of the Lost Ark re-imagined with a Sci-Fi style twist.