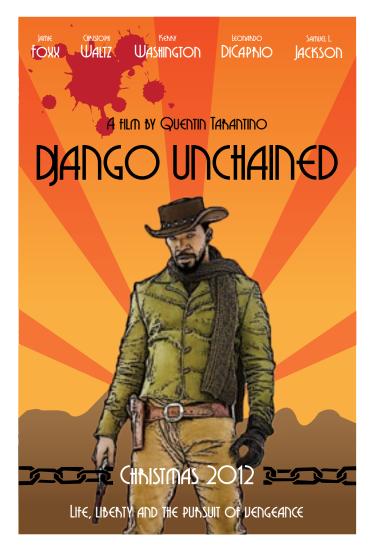

## Art Deco Movie Poster

Art Deco style movie poster for the film Django Unchained.