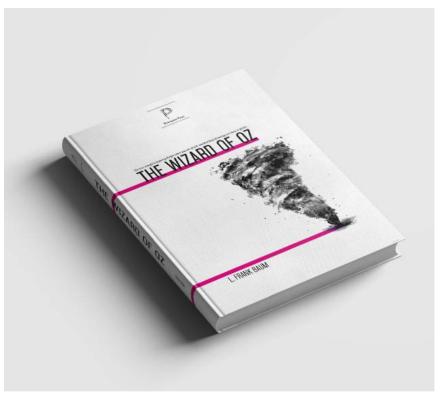

night terrors, panic attacks or
other cortisol related conditions.







#### **DVD Covers**

Mary Poppins redesigned as an action film and applied to a dvd cover.







### **Packaging**

Album artwork, digi-pack, stickers, and activity postcard, created for TEAM T&J's album STICK2GETHER.

Digital album artwork for their 2015 single, Shoot Like A Star.













# 3D Design

Vehicle wrap concepts.







## **Digital Design**

Fixed-layout Ebook page design and cover concept. (top)

Application Icons for the following: a map, game, music, and movie app. (bottom)









# **Editorial Design**

Magazine cover and double-page spreads.







## **Marketing Design**

Magazine ads for Billy Bee Honey







#### **Book Covers**

Series of book covers and logo for publishing company.











# PAIGE EINBODEN

graphic designer

paigeeinboden.com 647.637.7001 paigeeinboden@gmail.com