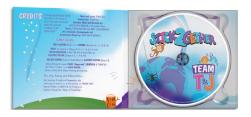

### **Packaging**

Album artwork, digi-pack, stickers, and activity postcard, created for TEAM T&J's album STICK2GETHER.

Digital album artwork for their 2015 single, Shoot Like A Star.