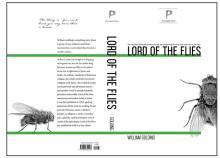

ght terrors, panic attacks or
other cortisol related conditions.







#### **DVD Covers**

Mary Poppins redesigned as an action film and applied to a dvd cover.







### **Packaging**

Album artwork, digi-pack, stickers, and activity postcard, created for TEAM T&J's album STICK2GETHER.

Digital album artwork for their 2015 single, Shoot Like A Star.













# 3D Design

Vehicle wrap concepts.







## **Digital Design**

Fixed-layout Ebook page design and cover concept. (top)

Application Icons for the following: a map, game, music, and movie app. (bottom)









# **Editorial Design**

Magazine cover and double-page spreads.







## **Marketing Design**

Magazine ads for Billy Bee Honey







#### **Book Covers**

Series of book covers and logo for publishing company.











# PAIGE EINBODEN

graphic designer

paigeeinboden.com 647.637.7001 paigeeinboden@gmail.com