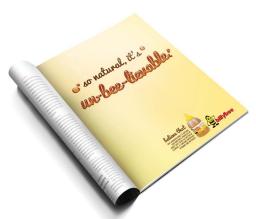

es, trains, and places assistance
dogs for people who suffer from Type 1

Diabetes, night terrors, panic attacks or
other cortisol related conditions.







#### **DVD Covers**

Mary Poppins redesigned as an action film and applied to a dvd cover.







### **Packaging**

Album artwork, digi-pack, stickers, and activity postcard, created for TEAM T&J's album STICK2GETHER.

Digital album artwork for their 2015 single, Shoot Like A Star.













# 3D Design

Vehicle wrap concepts.







## **Digital Design**

Fixed-layout Ebook page design and cover concept. (top)

Application Icons for the following: a map, game, music, and movie app. (bottom)









# **Editorial Design**

Magazine cover and double-page spreads.







## **Marketing Design**

Magazine ads for Billy Bee Honey







#### **Book Covers**

Series of book covers and logo for publishing company.











# PAIGE EINBODEN

graphic designer

paigeeinboden.com 647.637.7001 paigeeinboden@gmail.com