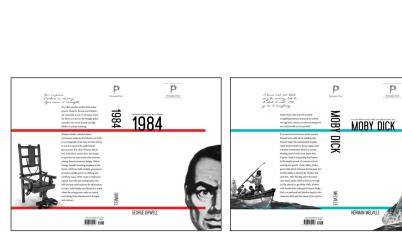

, night terrors, panic attacks or
other cortisol related conditions.







#### **DVD Covers**

Mary Poppins redesigned as an action film and applied to a dvd cover.







### **Packaging**

Album artwork, digi-pack, stickers, and activity postcard, created for TEAM T&J's album STICK2GETHER.

Digital album artwork for their 2015 single, Shoot Like A Star.













# 3D Design

Vehicle wrap concepts.







## **Digital Design**

Fixed-layout Ebook page design and cover concept. (top)

Application Icons for the following: a map, game, music, and movie app. (bottom)









# **Editorial Design**

Magazine cover and double-page spreads.







## **Marketing Design**

Magazine ads for Billy Bee Honey







#### **Book Covers**

Series of book covers and logo for publishing company.











# PAIGE EINBODEN

graphic designer

paigeeinboden.com 647.637.7001 paigeeinboden@gmail.com