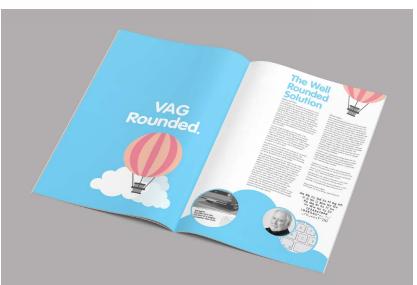

ted for Medical Sniffer

Dogs, an Ontario-based company that
raises, trains, and places assistance
dogs for people who suffer from Type 1

Diabetes, night terrors, panic attacks or
other cortisol related conditions.







#### **DVD Covers**

Mary Poppins redesigned as an action film and applied to a dvd cover.







### **Packaging**

Album artwork, digi-pack, stickers, and activity postcard, created for TEAM T&J's album STICK2GETHER.

Digital album artwork for their 2015 single, Shoot Like A Star.













# 3D Design

Vehicle wrap concepts.







## **Digital Design**

Fixed-layout Ebook page design and cover concept. (top)

Application Icons for the following: a map, game, music, and movie app. (bottom)









# **Editorial Design**

Magazine cover and double-page spreads.







## **Marketing Design**

Magazine ads for Billy Bee Honey







#### **Book Covers**

Series of book covers and logo for publishing company.











# PAIGE EINBODEN

graphic designer

paigeeinboden.com 647.637.7001 paigeeinboden@gmail.com