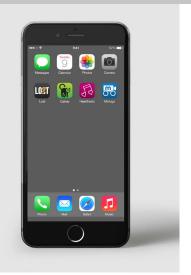

## **Digital Design**

Fixed-layout Ebook page design and cover concept. (top)

Application Icons for the following: a map, game, music, and movie app. (bottom)