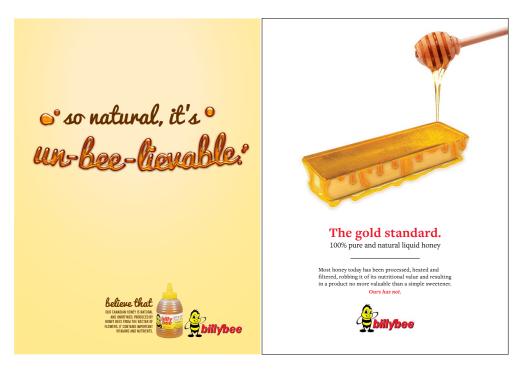

ises, trains, and places assistance
dogs for people who suffer from Type 1

Diabetes, night terrors, panic attacks or
other cortisol related conditions.







#### **DVD Covers**

Mary Poppins redesigned as an action film and applied to a dvd cover.







### **Packaging**

Album artwork, digi-pack, stickers, and activity postcard, created for TEAM T&J's album STICK2GETHER.

Digital album artwork for their 2015 single, Shoot Like A Star.













# 3D Design

Vehicle wrap concepts.







## **Digital Design**

Fixed-layout Ebook page design and cover concept. (top)

Application Icons for the following: a map, game, music, and movie app. (bottom)









# **Editorial Design**

Magazine cover and double-page spreads.







## **Marketing Design**

Magazine ads for Billy Bee Honey







#### **Book Covers**

Series of book covers and logo for publishing company.











# PAIGE EINBODEN

graphic designer

paigeeinboden.com 647.637.7001 paigeeinboden@gmail.com