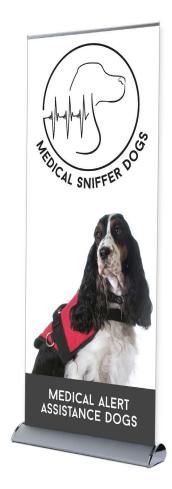

#### **Identity & Marketing**

Identity created for Medical Sniffer

Dogs, an Ontario-based company that
raises, trains, and places assistance
dogs for people who suffer from Type 1

Diabetes, night terrors, panic attacks or
other cortisol related conditions.