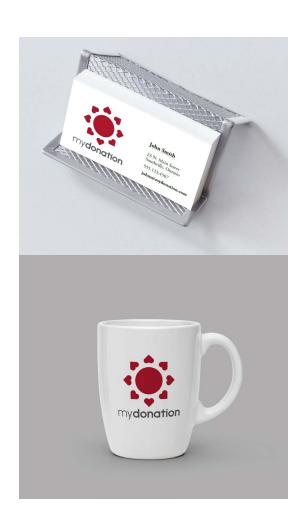

#### **Branding**

Logo, business card, and applied graphics for MyDonation, an organ donation campaign. Statistics reveal that from every donor, eight lives can be saved. Those lives are represented by hearts, creating a sun, symbolizing the very essence of life.