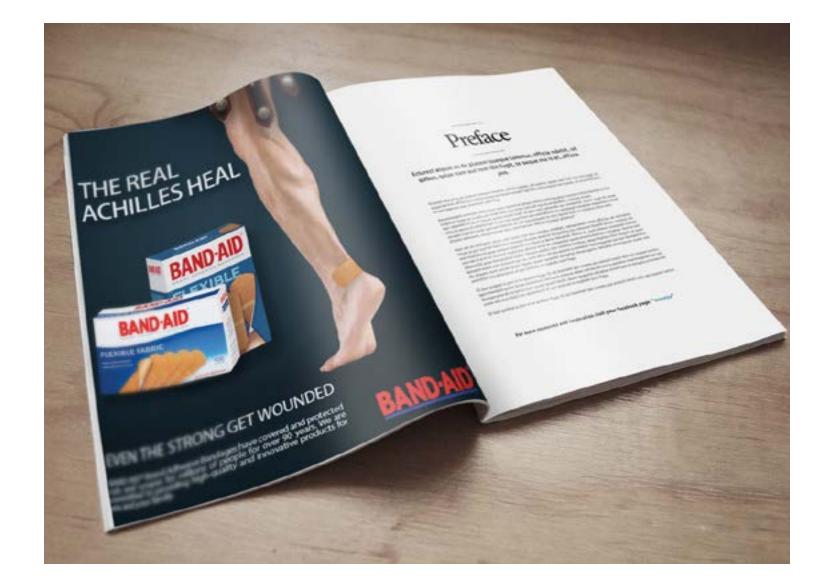

#### **BAND-AID AD**

This ad is for the company band-aid. For this ad i decided to have it go off of a pun. I used the slogan "The real Achilles heal" I used a leg with a band-aid on the back of the heel with a roman skirt. I tied it all together by using the bridge "even the strong get wounded"