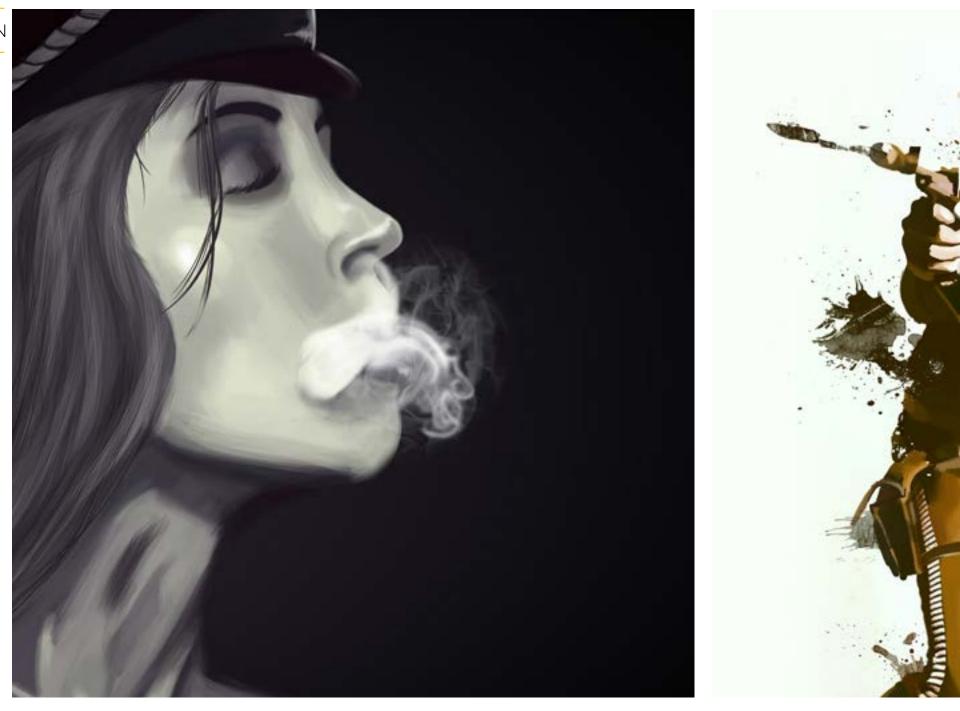

#### **DIGITAL PAINTINGS**

These two pieces of art were made in Photoshop using there painting capabilities, on the left is concept of a profile view of a woman smoking and on the right is an stylized painting of the iconic character Luke Skywalker.