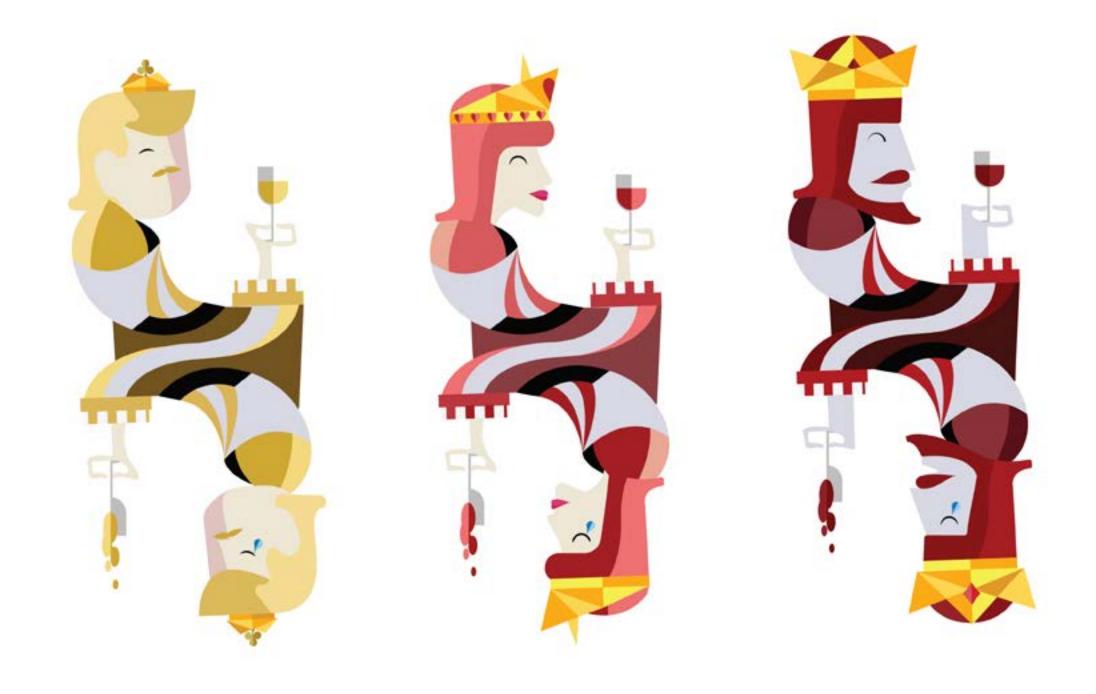

#### **VECTOR ART**

These 3 characters were created for a wine company called Wild Card, The theme of the company was playing cards. I decided to create characters for each of the wine types; red, rose and wine. I used a flat style approach and added humor into the design by making the ones upside down have their wine fall out of their glass.