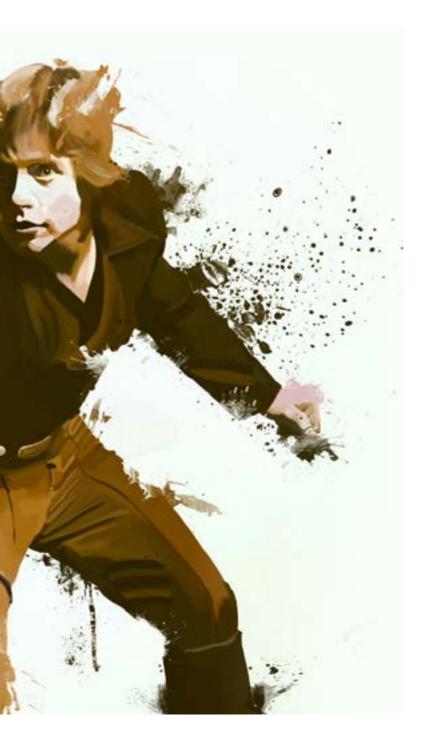

#### **DIGITAL PAINTINGS**

These two pieces of art were made in Photoshop using there painting capabilities, on the left is concept of a profile view of a woman smoking and on the right is an stylized painting of the iconic character Luke Skywalker.