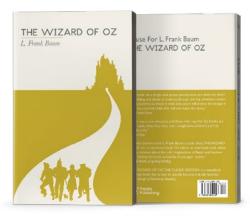

## **Book Cover Systems**

Re-designed the covers for four classic novels, and developed and created an illustrated based logo for the books' publisher Panda Publishing.

#### Programs

- Illustrator
- Photoshop
- InDesign

- Crapaud gros
- Gill Sans
- Baskerville
- Comfortaa