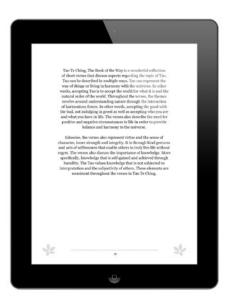

## Tao Te Ching

An epub collection of short stories that discuss aspects regarding the topic of Tao. Tao can represent the way of things or living in harmony with the universe.