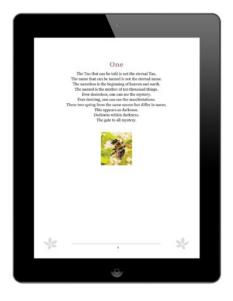

## Tao Te Ching

An epub collection of short stories that discuss aspects regarding the topic of Tao. Tao can represent the way of things or living in harmony with the universe.