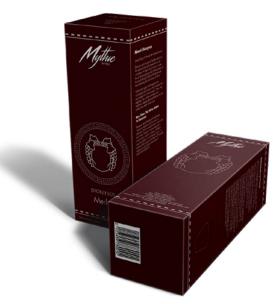

## Mythic Wines Winery

A website design for Mythic Wines Winery. The website features the winery's' history, the wines available, upcoming events and more. Mythic Wines is a smooth and fruity alcoholic beverage that comes in white, red and rosé.