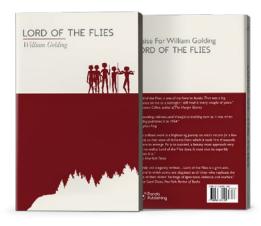

## **Book Cover Systems**

Re-designed the covers for four classic novels, and developed and created an illustrated based logo for the books' publisher Panda Publishing.

#### Programs

- Illustrator
- Photoshop
- InDesign

- Crapaud gros
- Gill Sans
- Baskerville
- Comfortaa