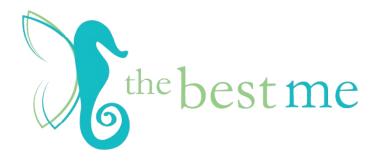

#### The Best Me

A logo design for Orillia Soldiers' Memorial Hospital. Logo created for a girls' group for self-esteem and anxiety. The logo design represents confidence with the use of colour and animals chosen.