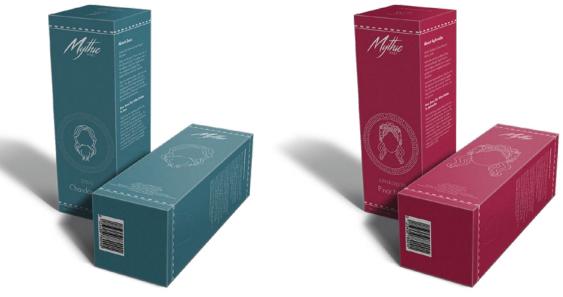

## Mythic Wines

Three wine packaging designs for Mythic Wines. Mythic Wines is a smooth and fruity alcoholic beverage that comes in white, red and rosé. The packaging is targeted towards adults as well as the experienced wine drinker.