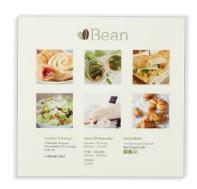

#### Bean

Designed a bohemian organic style café menu exploring with the brand identity and layout. Bean is the perfect place to relax and let the time pass with a great cup of coffee and snacks.