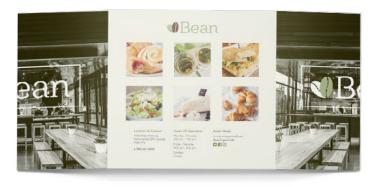

#### Bean

Designed a bohemian organic style café menu exploring with the brand identity and layout. Bean is the perfect place to relax and let the time pass with a great cup of coffee and snacks.