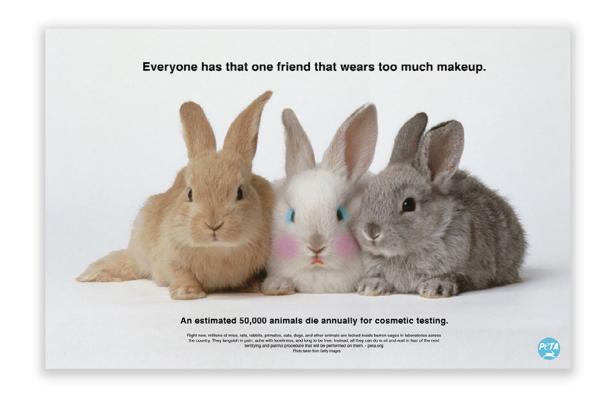

#### **Animal Testing**

A poster created to express the issue of animal cruelty. Were various animals are being used to test on and then locked inside barren cages in laboratories across the country. They languish in pain, ache with loneliness, and long to be free.