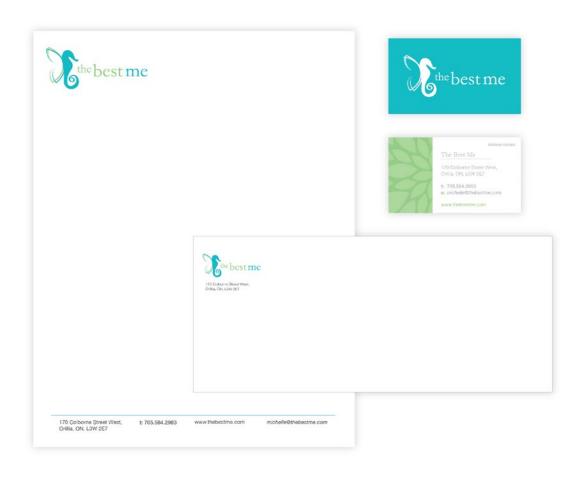

#### The Best Me

A logo design for Orillia Soldiers' Memorial Hospital. Logo created for a girls' group for self-esteem and anxiety. The logo design represents confidence with the use of colour and animals chosen.