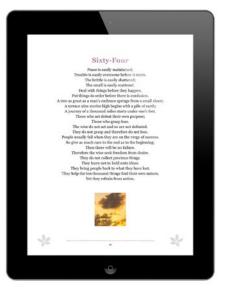

## Tao Te Ching

An epub collection of short stories that discuss aspects regarding the topic of Tao. Tao can represent the way of things or living in harmony with the universe.