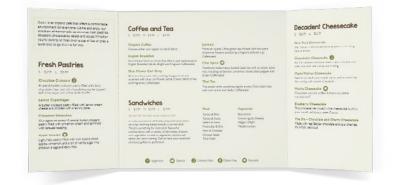

#### Bean

Designed a bohemian organic style café menu exploring with the brand identity and layout. Bean is the perfect place to relax and let the time pass with a great cup of coffee and snacks.