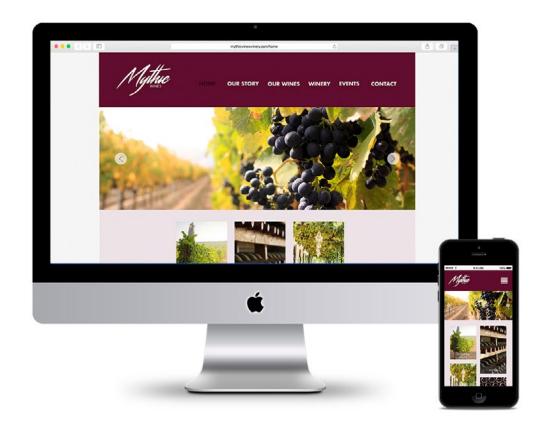

## Mythic Wines Winery

A website design for Mythic Wines Winery. The website features the winery's' history, the wines available, upcoming events and more. Mythic Wines is a smooth and fruity alcoholic beverage that comes in white, red and rosé.