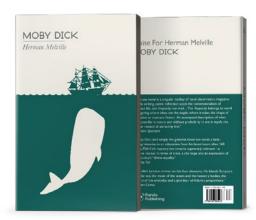

## **Book Cover Systems**

Re-designed the covers for four classic novels, and developed and created an illustrated based logo for the books' publisher Panda Publishing.

#### Programs

- Illustrator
- Photoshop
- InDesign

- Crapaud gros
- Gill Sans
- Baskerville
- Comfortaa