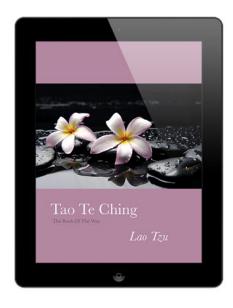

## Tao Te Ching

An epub collection of short stories that discuss aspects regarding the topic of Tao. Tao can represent the way of things or living in harmony with the universe.