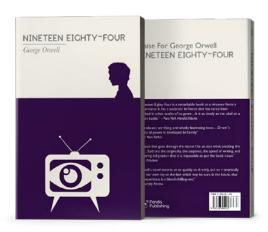

## **Book Cover Systems**

Re-designed the covers for four classic novels, and developed and created an illustrated based logo for the books' publisher Panda Publishing.

#### Programs

- Illustrator
- Photoshop
- InDesign

- Crapaud gros
- Gill Sans
- Baskerville
- Comfortaa