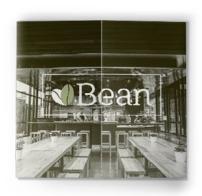

#### Bean

Designed a bohemian organic style café menu exploring with the brand identity and layout. Bean is the perfect place to relax and let the time pass with a great cup of coffee and snacks.